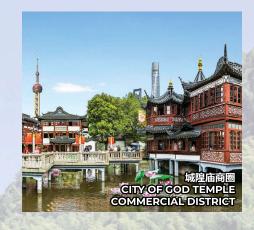

## DAY 06 TUNXI - SHANGHAI (Breakfast / - / Dinner)

After breakfast, take a high-speed train to Shanghai (about 3 hours). After arriving in Shanghai, visit the City God Temple of Shanghai Commercial District. The district is filled with various shops offering traditional handicrafts, tea leaves, stationery, local cuisine, and more, making it a popular destination among both tourists and local residents. Next, explore Nanjing Road Pedestrian Street. This area is a famous commercial district that combines shopping, dining, entertainment, and sightseeing. Lastly, we will pass by the Bund and admire the International Architecture Expo along the Bund in Shanghai. After dinner, transfer to the airport.

## 上海

- · 城隍庙商圏
- · 南京路步行街

## SHANGHAI

- · City God Temple of Shanghai Commercial District
- · Nanjing Road Pedestrian Street