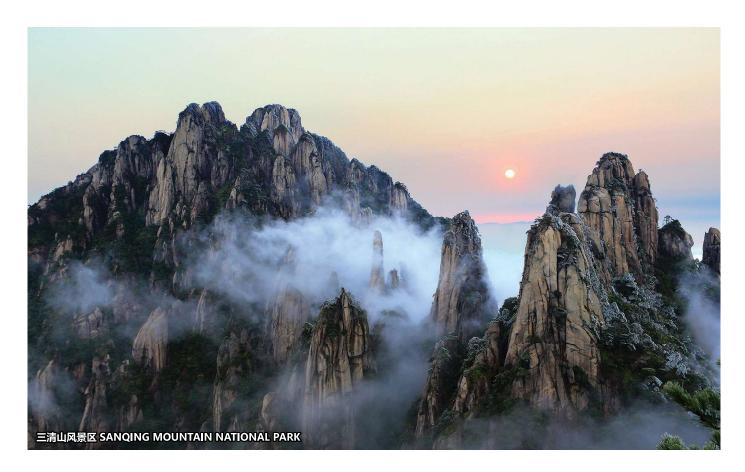

#### DAY 04 MOUNT SANQING - WUYUAN (Breakfast / Lunch / Dinner)

After breakfast, proceed to explore Sanqing Mountain (includes a two-way cable car ride). Sanqing Mountain is a renowned Taoist sacred mountain located in the northwestern region of Yushan Country in Jiangxi Province. The main peak, Yujing Peak is situated 1,800 meters above sea level. Sanqing Mountain looks dangerous yet alluring with its rocky and precipitous mountains, forests and numerous waterfalls. It is regarded as beautiful as Huangshan, spectacular like Emeishan, intricate like Mount Lushan and arduous like Huashan. Next, you will embark on a coach journey to visit Wuyuan, known as the "Painting Village", which is renowned for its picturesque rural landscapes. Hotel: Wunvzhou Resort Wumeng Hotel or Similar\*

#### 上饶

- · 葛仙山景区
- ·望仙谷景区
- ·三清山风景区

#### **SHANGRAO**

- · Gexian Mountain Scenic Area
- · Wangxian Valley Scenic Area
- · Sanqing Mountain National Park

## 独特体验 EXCLUSIVE EXPERIENCES

- ·清绝尘嚣天下无双福地,高凌云汉江南第一 先锋——[**三清山**]
- ·集观景摄影、古风写真、度假养生、亲子娱乐于一体的[葛仙山景区]
- ·游览享有"神仙故里"美誉的 [望仙谷景区]
- ·体验以新派徽州建筑风格为特色的 [**婺女洲** 景区] 深度体验"骨子里的徽州故事"
- ·漫步在具有南宋和明清建筑的古街市 [**屯溪 老街**]
- ·前往 [上海城隍庙商圈] 这里汇集了多家大规模购物中心
- **Mount Sanqing** is a renowned Taoist sacred mountain
- **Mount Gexian** seamlessly blends religious culture with natural beauty
- Visit Wangxian Valley Scenic Area, the valley boasts serene gorges and lively streams
- Wunvzhou Scenic Area featuring a modern interpretation of Hui-style architecture
- Visit Tunxi Ancient Street, the Song and Ming-Qing architectural styles buildings picturesque
- Visit City God Temple of Shanghai Commercial District