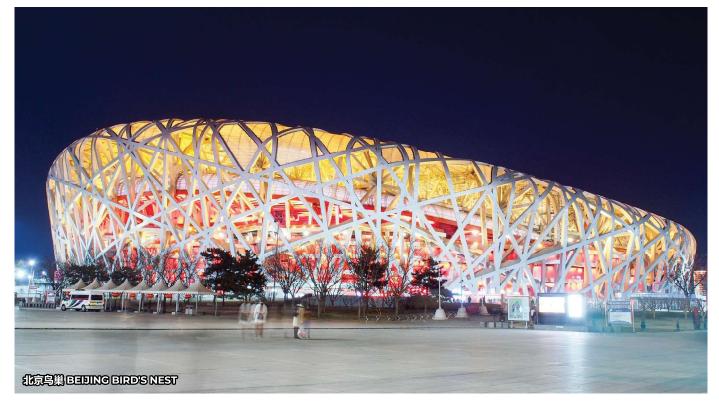

#### DAY 08 BEIJING (Breakfast / Lunch / Dinner )

After breakfast, you will head to the **Summer Palace**. Located in the western suburbs of Beijing, the Summer Palace is the premier classical garden in China and was listed as a World Heritage site in 1998. After lunch, we will head to the exterior of the iconic buildings of the Beijing Olympics, **the Bird's Nest** and **Water Cube** (**Photostop**). Additionally, you'll have an **exterior view of the new CCTV Headquarters**. Due to its unusual shape, it's humorously nicknamed 'Big Pants' by locals. Afterward, you'll proceed to airport and back to Kuala Lumpur.

#### BEIJING

- Tiananmen Square
- · National Centre for the Performing Arts
- Forbidden City
- · Badaling Great Wall
- · Bronze Statue of Li Zicheng
- · Qianmen Pedestrian Street
- Dashilar Pedestrian Street
- Beijingfang
- Page One trendy bookstore
- Temple of Heaven
- · Beijing's Hutongs, Yandai Xiejie, Shichahai
- Summer Palace
- The Bird's Nest and Water Cube