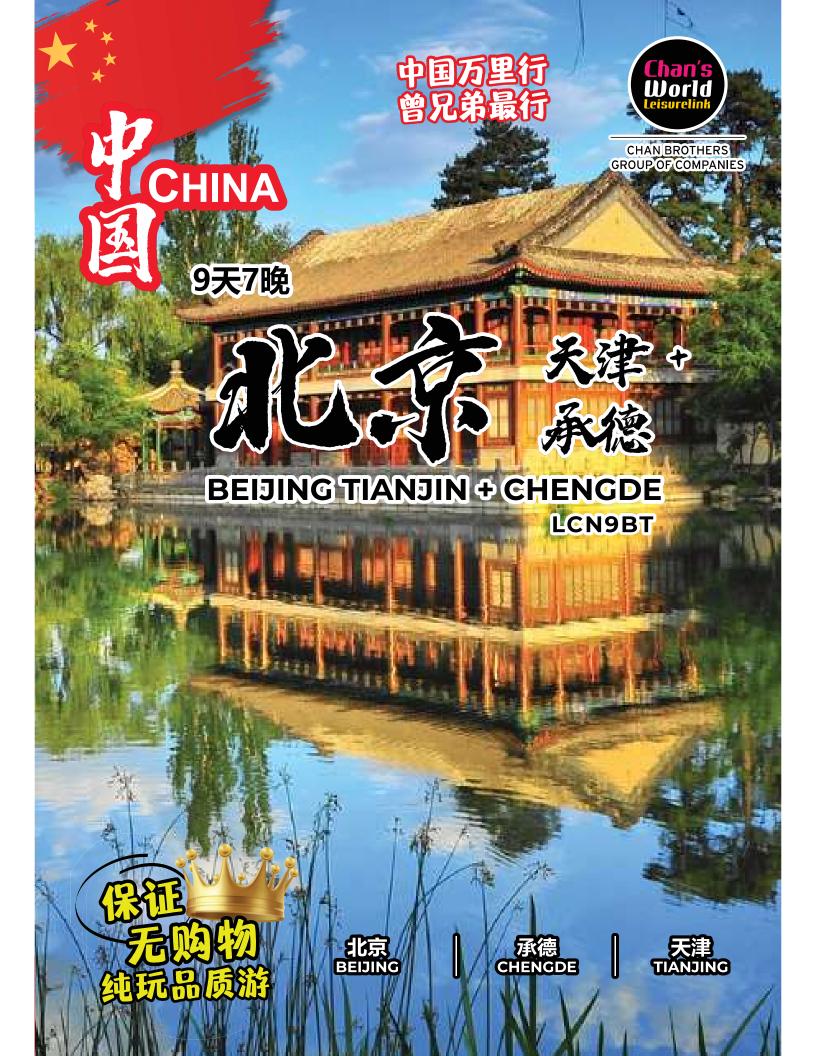

# **9D7N BEIJING TIANJIN + CHENGDE**

# DAY 01 KUALA LUMPUR - BEIJING (Meals on Board)

Assemble at Kuala Lumpur International Airport for your flight to Beijing. Hotel: Beijing Holiday Inn Express Hotel or Similar\*

#### DAY 02 BEIJING (Breakfast / Lunch / Dinner)

After breakfast, you will visit **Tiananmen Square**. Here, you will tour famous landmarks such as the Tiananmen Gate Tower, the Great Hall of the People, Chairman Mao Memorial Hall, the Monument to the People's Heroes, and the Tiananmen Rostrum. Afterward, you'll view the exterior of the National Centre for the Performing Arts, then proceed to the Forbidden City Palace Museum. Here, you will explore the central axis, Yingluo's residence - Yanhui Palace, Ruyi's residence - Yikun Palace, and Zhen Huan's residence - Shoukang P