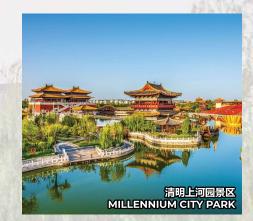

## DAY 08 DENGFENG - LUOYANG - XIAN (Breakfast / Lunch / Dinner)

After breakfast, take a high-speed train to Xi'an (about 2 hours). Visit the Xi'an Ancient City Wall, one of the most well-preserved ancient city walls in China. Next, explore Zhonggulou, the Bell tower, an iconic structure built in ancient Xi'an. Then, visit Huimin Street, a gathering place for Shaanxi snacks and a must-see destination when you visit Xi'an. After dinner, proceed to the airport.

## XIAN

- Park of Xingqing Palace
- Yongxingfang food street
- Small Wild Goose Pagoda Park • North Square of the Wild Goose
- Pagoda
- Datang Everbright City
- · Xi'an Ancient City Wall
- $\cdot$  Zhonggulou, the Bell Tower
- Huimin Street