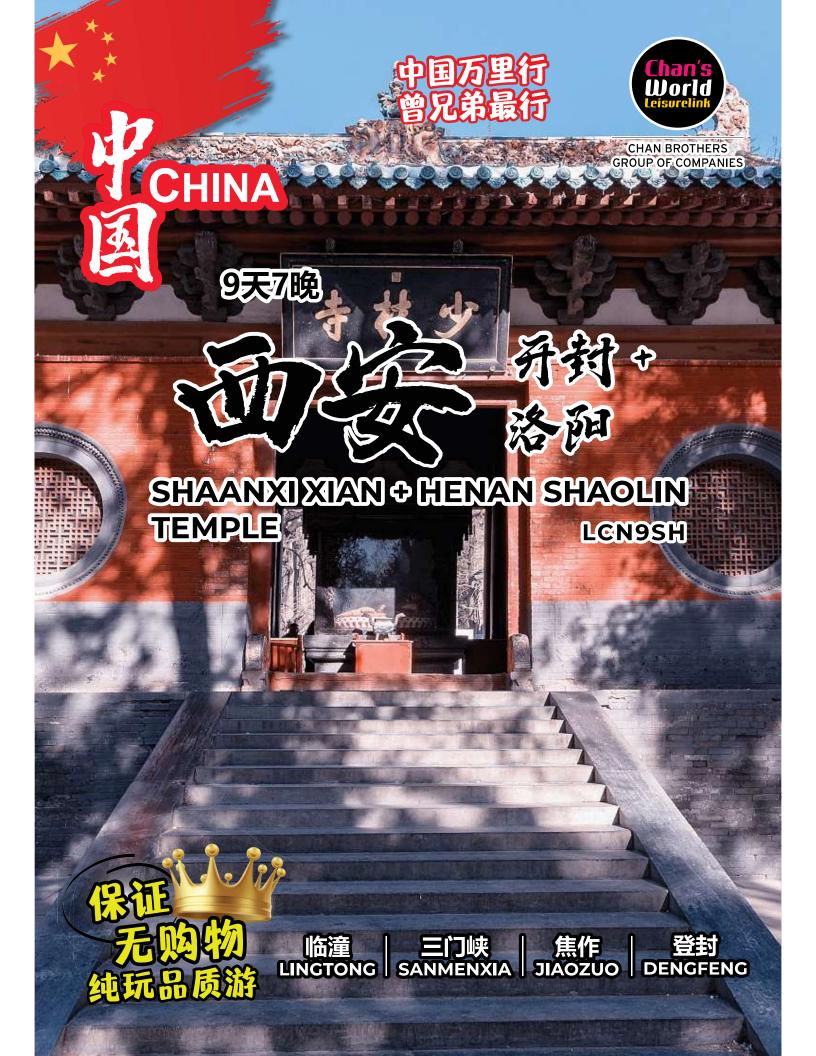

#### DAY 02 XIAN (Breakfast / Lunch / Dinner)

After breakfast, proceed to **Park of Xingqing Palace**, which is the oldest historical and cultural heritage park in China. Next, visit **Yongxingfang food street** at your own expense, featuring traditional snacks of Xi'an. Then, explore the **Small Wild Goose Pagoda Park**, the **North Square of the Wild Goose Pagoda** and the **Musical Fountain**. After that, enjoy a **night tour of Datang Everbright City**, where the overall style is similar to Tang culture buildings. The city brings together creative performances, singers' singing, and more, showcasing the culture of the prosperous Tang Dynasty.

## XIAN

- Park of Xingqing Palace
- Yongxingfang food street
- Small Wild Goose Pagoda Park • North Square of the Wild Goose
- Pagoda
- Datang Everbright City
- · Xi'an Ancient City Wall
- $\cdot$  Zhonggulou, the Bell Tower
- Huimin Street